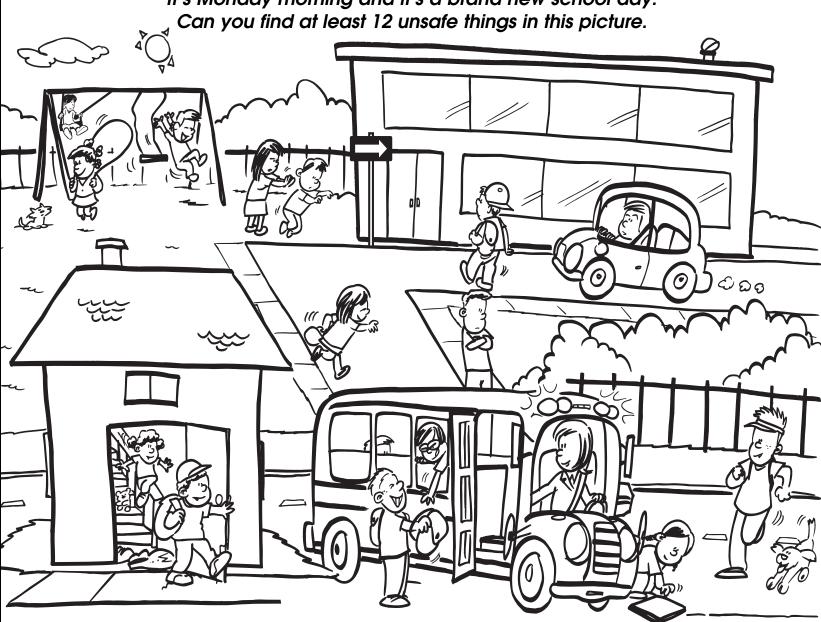

Canada Safety Council 2014 Elmer the Safely Elephant is a registered trademark of the Canada Safety Council

## MADIEN OF LA THE STATE OF THE ONLY OF THE OWNER OWNER

It's Monday morning and it's a brand new school day.

12. Boy running across the street.

the street 7. Boy not looking both ways before crossing the street. 8. Girl pushing boy in playground. 9. Boy jumping off the swing. 10. Girl jumping rope in front of swing. 11. Car driving down one way street. ADSWERS: 1. Boy coming out of house with shoe laces untied. 2. Girl sliding down banister. 3. Toys and clothes on stairs. 4. Girl picking up book infromt of bus. 5. Boy bullying boy on bus. 6. Girl furning across