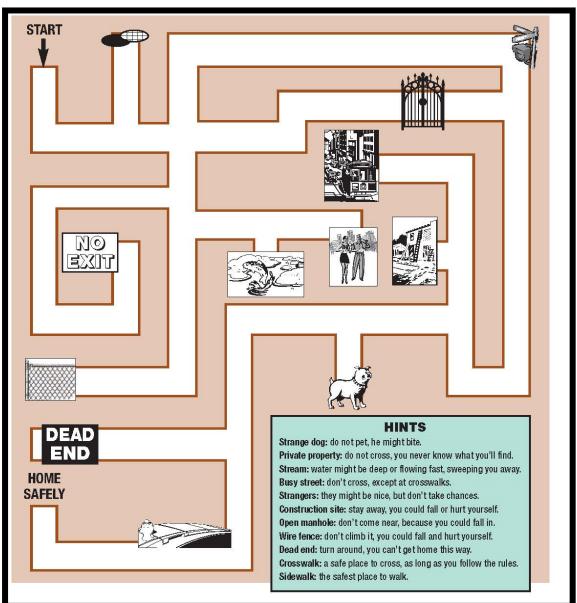

## **Neighbourhood Safety Game**

Jacob and Kayleigh know that the quickest way home is not always the safest. Help Jacob and Kayleigh get home by drawing a line from the start to their home. Check the bottom right-hand side of the page for hints, but only if you get stuck. Use a pencil to draw the line, then erase the line to give others a chance to try the game.

After you've finished, check some of the roads you didn't take to see what might have happened on them

 $\mbox{\it @Elmer}$  the Safety Elephant is a registered trademark of the Canada Safety Council  $\mbox{\it @Canada}$  Safety Council 2017