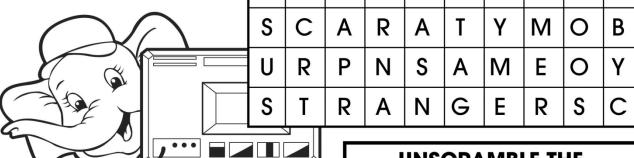

## UNSCRAMBLE THE LETTERS

Solutions: things you do on a computer

NRTIENTE \_\_\_\_\_\_ SMEAG

CEHARS \_\_\_\_\_

OANDWOLD \_\_\_\_\_\_\_\_SWIESEBT

ANSWER TO WORD SEARCH: Never give out your name.

PUSWERS TO UNSCRAMBLE THE LETTERS: