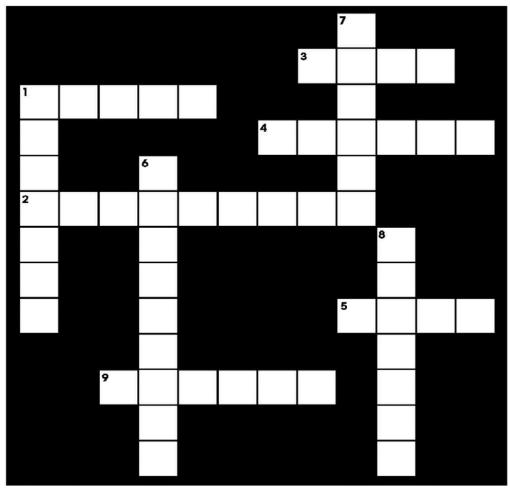

## Farm Safety Puzzle

| A  | CROSS                                   |  |
|----|-----------------------------------------|--|
| 1. | Children should play in designated play |  |
| 2. | Keep away from all farm                 |  |

| 3. | Animals | are kept | in the |  |
|----|---------|----------|--------|--|
|    |         |          |        |  |

- \_\_ are found on tractors.
- \_ \_\_ \_ safety involves the whole family.
- 9. Know where children are before unloading \_\_\_\_\_\_.

## DOWN

- 1. Even good tempered \_\_ \_ \_ \_ can be dangerous.
- 6. Farm \_\_\_ \_ \_ \_ \_ \_ \_ can be hazardous.
- 7. \_\_\_ \_ \_ \_ on the farm should be a priority.
- 8. Only adults should operate a \_\_\_ \_\_ \_\_ \_\_ \_\_ \_\_ \_\_\_.

Across: 1. Areas 2. Machinery 3. Barn 4. Wheels 5. Farm 9. Wagons Down: 1. Animals 6. Chemicals 7. Safety 8. Tractor

®Elmer the Safety Elephant is a registered trademark of the Canada Safety Council © Canada Safety Council 2019